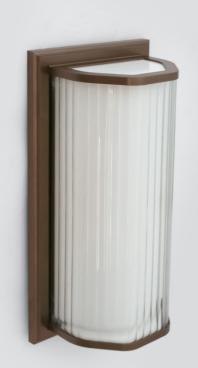

## LINEAR DECO

Designed by Speirs Major with Duncan Mitchell

LINEAR DECO is surface mounted luminaire with opal diffuser inside a linear reeded glass to providing an even distribution with a decorative element. It is constructed in high quality extruded alluminiun, steel and glass with durable powder coat bronze painted finish. The visual comfort appearance makes it ideal for wall or ceiling mounting, with a choice of 400mm, 800mm, 1200mm and 2000mm lengths perfect for both small and large spaces.