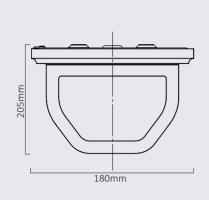

## LINEAR DECO

Designed by Speirs Major with Duncan Mitchell

LINEAR DECO is surface mounted luminaire with opal diffuser inside a linear reeded glass to providing an even distribution with a decorative element. It is constructed in high quality extruded alluminiun, steel and glass with durable powder coat bronze painted finish. The visual comfort appearance makes it ideal for wall or ceiling mounting, with a choice of 400mm, 800mm, 1200mm and 2000mm lengths perfect for both small and large spaces.