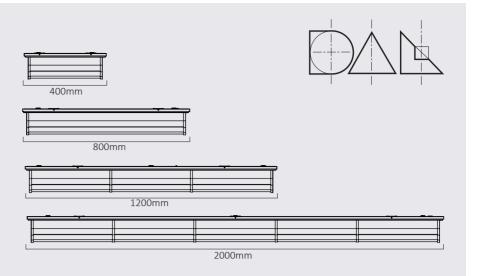

## LINEAR DECO

Designed by Speirs Major with Duncan Mitchell

LINEAR DECO is surface mounted luminaire with opal diffuser inside a linear reeded glass to providing an even distribution with a decorative element. It is constructed in high quality extruded alluminiun, steel and glass with durable powder coat bronze painted finish. The visual comfort appearance makes it ideal for wall or ceiling mounting, with a choice of 400mm, 800mm, 1200mm and 2000mm lengths perfect for both small and large spaces.

DESIGNED ARCHITECTURAL LIGHTING www.dal-uk.com

| Product<br>number                  | Diffuser<br>Distribution                                                               | Overall Leng | th CCT                                    | CRI    | Typical Delivered<br>Lumens                                                                              | Watts |  |
|------------------------------------|----------------------------------------------------------------------------------------|--------------|-------------------------------------------|--------|----------------------------------------------------------------------------------------------------------|-------|--|
| A7410/400                          | Opal / Reeded Linear                                                                   | 400mm        | 3000 K                                    | 90+    | 1200 lms                                                                                                 | 19 W  |  |
| A7410/800                          | Opal / Reeded Linear                                                                   | 800mm        | 3000 K                                    | 90+    | 3000 lms                                                                                                 | 48 W  |  |
| A7411/1200                         | Opal / Reeded Linear                                                                   | 1200mm       | 3000 K                                    | 90+    | 4300 lms                                                                                                 | 67 W  |  |
| A7411/2000                         | Opal / Reeded Linear                                                                   | 2000mm       | 3000 K                                    | 90+    | 8000 lms                                                                                                 | 124 W |  |
| Light Source:<br>Colour Rendering: | High quality LEDs<br>Excellent CRI > 90 (other CRI available on<br>request).           |              | Standard Painted F<br>Optical Performance | e: Eng | Antique Bronze<br>Engineered diffuser controls the distribution<br>resulting in an even distribution and |       |  |
| Colour Temp:                       | 3000K or 4000K (other CCT available on request).                                       |              | Construction:                             |        | appearance.<br>IP20 (dry interior use).                                                                  |       |  |
| LED operation:                     | Wired in parallel to allow highest output at the coolest temperature, ensuring correct |              | Standard Mounting                         |        | Surface Mounted                                                                                          |       |  |
| Longevity:<br>Light Control:       | 50,000 hrs L80.(min)<br>Fixed, DALI or 1-10V as standard                               |              | Electrical Supply:                        | 230    | v 50/60Hz                                                                                                |       |  |
| Construction:                      | Extruded aluminium construct                                                           | tion.        |                                           |        |                                                                                                          |       |  |