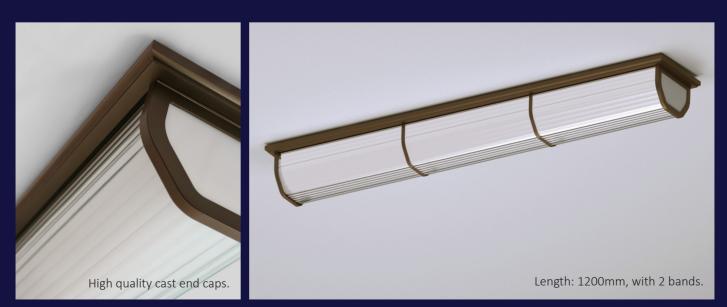

## LINEAR DECO

Designed by Speirs Major with Duncan Mitchell

LINEAR DECO is surface mounted luminaire with opal diffuser inside a linear reeded glass to providing an even distribution with a decorative element. It is constructed in high quality extruded alluminiun, steel and glass with durable powder coat bronze painted finish. The visual comfort appearance makes it ideal for wall or ceiling mounting, with a choice of 400mm, 800mm, 1200mm and 2000mm lengths perfect for both small and large spaces.

It has the lastest high output LED technology, high efficiency and excellent colour consistency. It has passive cooling gear trays and integral driver. Easy to install and easy access to the LED / driver via 'hinged' mechanism, designed to be future proof.