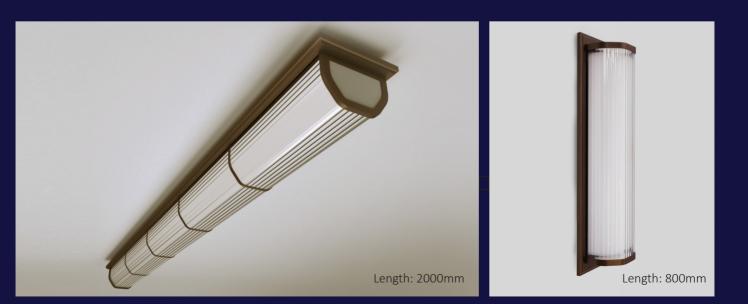

## LINEAR DECO

Designed by Speirs Major with Duncan Mitchell

LINEAR DECO is surface mounted luminaire with opal diffuser inside a linear reeded glass to providing an even distribution with a decorative element. It is constructed in high quality extruded alluminiun, steel and glass with durable powder coat bronze painted finish. The visual comfort appearance makes it ideal for wall or ceiling mounting, with a choice of 400mm, 800mm, 1200mm and 2000mm lengths perfect for both small and large spaces.