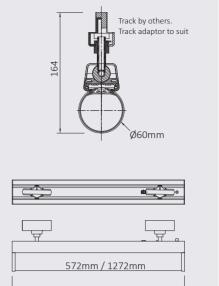

Built in rotary dimmer

Switchable 3000K or 4000K

| Diffuser<br>Distribution | Finish         | Length (mm) | Colour Switch<br>CCT | CRI | Typical Lumens |
|--------------------------|----------------|-------------|----------------------|-----|----------------|
| GL572 / W                | White RAL 9010 | 572mm       | 3000K / 4000K        | 90+ | 3000 lms       |
| GL572 / B                | Black RAL 9005 | 572mm       | 3000K / 4000K        | 90+ | 3000 lms       |
|                          |                |             |                      |     |                |
| GL1272 / W               | White RAL 9010 | 1272mm      | 3000K / 4000K        | 90+ | 5000 lms       |
| GL1272 / B               | Black RAL 9005 | 1272mm      | 3000K / 4000K        | 90+ | 5000 lms       |

Light Control: On board dimming

Construction: Extruded aluminium construction

Optical Performance: Tubular opal diffuser with even distribution

and appearance

Construction: IP20.

Standard Mounting: 3 Circuit Eutrac adapters (as standard).

Electrical Supply: 230-240V, 50/60Hz

Available in two lengths 572mm / 1272mm.