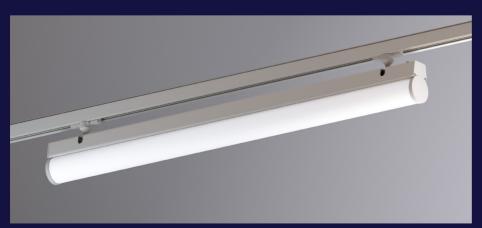

G-LINE is a track mounted luminaire with a high range of adjustability providing flexibility for several lighting solutions. The on-board dimmer can provide accent lighting, perfect for creating an atmosphere and enhancing objects. The high output LED is perfect for general lighting giving a larger sense of space any the environment. Made from extruded aluminum and steel finished in white RAL 9010 or black RAL 9005. The high-quality and efficient opal diffuser provides a uniform distribution. The G-LINE OPAL easy to install and incorporates the latest, high efficiency LED technology. Colour consistency through life is ensured by state-of-the-art components and passive cooling aluminum heat sinks.

Light Control: On board dimming

Construction: Extruded aluminium construction

Optical Performance: Tubular opal diffuser with even distribution

and appearance

Construction: IP20.

Standard Mounting: 3 Circuit Eutrac adapters (as standard).