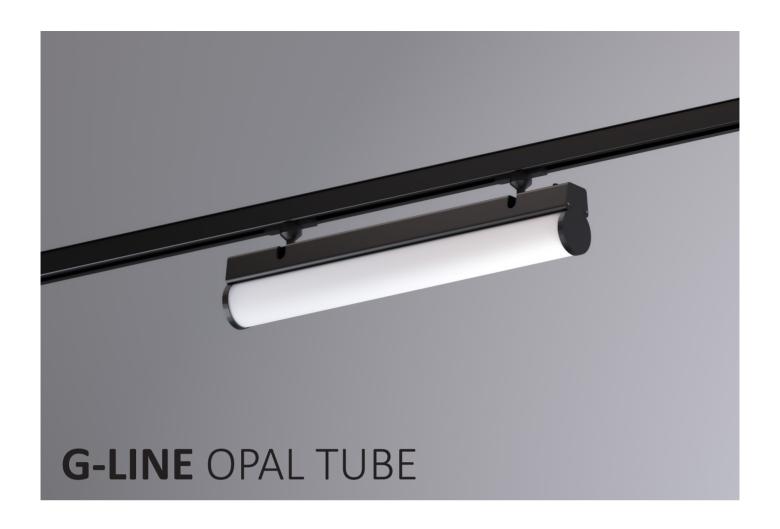

G-LINE is a track mounted luminaire with a high range of adjustability providing flexibility for several lighting solutions. The on-board dimmer can provide accent lighting, perfect for creating an atmosphere and enhancing objects. The high output LED is perfect for general lighting giving a larger sense of space any the environment. Made from extruded aluminum and steel finished in white RAL 9010 or black RAL 9005. The high-quality and efficient opal diffuser provides a uniform distribution. The G-LINE OPAL easy to install and incorporates the latest, high efficiency LED technology. Colour consistency through life is ensured by state-of-the-art components and passive cooling aluminum heat sinks.

Light Control: On board dimming

Construction: Extruded aluminium construction

Optical Performance: Tubular opal diffuser with even distribution

and appearance

Construction: IP20.

Standard Mounting: 3 Circuit Eutrac adapters (as standard).