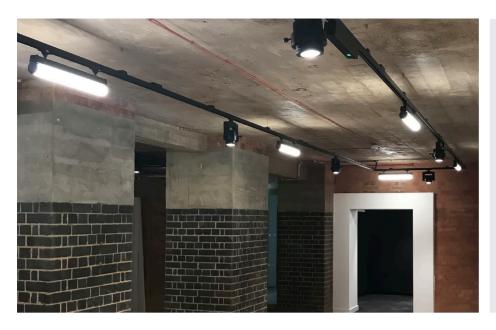

G-LINE is a track mounted luminaire with a high range of adjustability providing flexibility for several lighting solutions. The on-board dimmer can provide accent lighting, perfect for creating an atmosphere and enhancing objects. The high output LED is perfect for general lighting giving a larger sense of space any the environment. Made from extruded aluminum and steel finished in white RAL 9010 or black RAL 9005. The high-quality and efficient opal diffuser provides a uniform distribution. The G-LINE OPAL easy to install and incorporates the latest, high efficiency LED technology. Colour consistency through life is ensured by state-of-the-art components and passive cooling aluminum heat sinks.