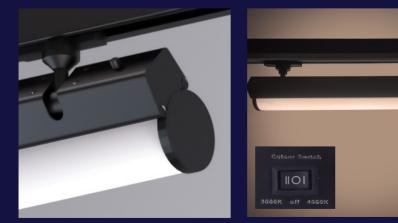

Available in single colour temperature or with a colour switch 3000K / 4000K as standard, perfect for a gallery or exhibitions. Colour rendering Ra 90+, 3 step Macadam, Long life of 50,000 hours, On board dimmer provides 1-100% dimmer, IP20 construction. Built to conform to the requirements of BS EN 60598-1 and IEC 598.

Built in rotary dimmer

Switchable 3000K or 4000K

| Diffuser<br>Distribution | Finish         | Length (mm) | Colour Switch<br>CCT | CRI | Typical Lumens |
|--------------------------|----------------|-------------|----------------------|-----|----------------|
| GL572 / W                | White RAL 9010 | 572mm       | 3000K / 4000K        | 90+ | 3000 lms       |
| GL572 / B                | Black RAL 9005 | 572mm       | 3000K / 4000K        | 90+ | 3000 lms       |
|                          |                |             |                      |     |                |
| GL1272 / W               | White RAL 9010 | 1272mm      | 3000K / 4000K        | 90+ | 5000 lms       |
| GL1272 / B               | Black RAL 9005 | 1272mm      | 3000K / 4000K        | 90+ | 5000 lms       |