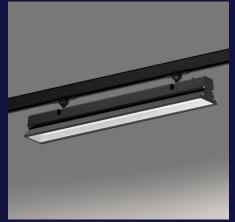

IVES LED WASHLIGHT is track a mounted luminaire with high range of adjustability to providing flexibility to light high up the wall, to focus an artwork or aim at a large display. The on-board dimmer can provide accent lighting, perfect to create an atmosphere and enhance objects. The high output LED is perfect for wall washing, giving a larger sense of space to the environment. Ives LED washlight perfect for all lighting solutions. Of extruded aluminium and steel construction finished in white RAL 9010 or black RAL 9005. The high-quality precision light controller used in conjunction with a choice of films / diffusers gives visual comfort. The IVES LED WASHLIGHT is easy to install and incorporates the latest, high efficiency LED technology. Colour consistency through life is ensured by state-of-the-art components and passive cooling aluminium heat sinks.

Optical Performance: Engineered diffuser controls the distribution

resulting in an even distribution and appearance.

Efficacy: >100

Construction: IP20 (dry interior use).

Standard Mounting: 2 x 3 Circuit Eutrac adapters (other adaptors are