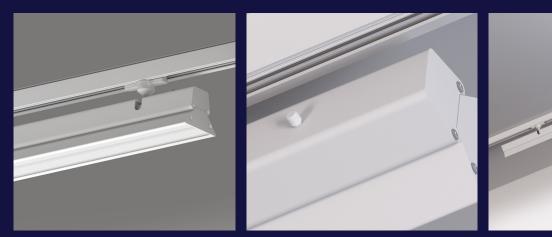

Optical Performance: Engineered diffuser controls the distribution

resulting in an even distribution and appearance.

Efficacy: >100

Construction: IP20 (dry interior use).

Standard Mounting: 2 x 3 Circuit Eutrac adapters (other adaptors are

available).

Electrical Supply 230v 50Hz

Black 9005 (X009)