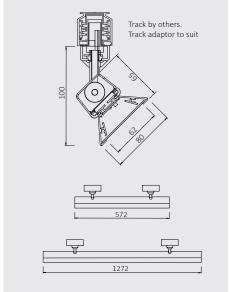

1270mm length available.

| Product<br>number | Diffuser<br>Distribution | Length | ССТ   | CRI | Typical Lumens<br>(Initial) | Watts |
|-------------------|--------------------------|--------|-------|-----|-----------------------------|-------|
| L7501             | Asymmetric               | 572    | 3000K | >90 | 2000                        | 15    |
| L7701             | Asymmetric               | 572    | 4000K | >90 | 2000                        | 15    |
|                   |                          |        |       |     |                             |       |
| L7502             | Asymmetric               | 1272   | 3000K | >90 | 4000                        | 33.7  |
| L7702             | Asymmetric               | 1272   | 4000K | >90 | 4000                        | 33.7  |

available).

Electrical Supply 230v 50Hz

Black 9005 (X009)