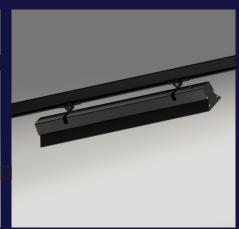

IVES LED WASHLIGHT is track a mounted luminaire with high range of adjustability to providing flexibility to light high up the wall, to focus an artwork or aim at a large display. The on-board dimmer can provide accent lighting, perfect to create an atmosphere and enhance objects. The high output LED is perfect for wall washing, giving a larger sense of space to the environment. Ives LED washlight perfect for all lighting solutions. Of extruded aluminium and steel construction finished in white RAL 9010 or black RAL 9005. The high-quality precision light controller used in conjunction with a choice of films / diffusers gives visual comfort. The IVES LED WASHLIGHT is easy to install and incorporates the latest, high efficiency LED technology. Colour consistency through life is ensured by state-of-the-art components and passive cooling aluminium heat sinks.

the coolest temperature, ensuring correct

Longevity: 50,000 hrs L80.

Light Control: Smooth dimming down to 5% is achieved by

a rotary control.

Construction: Extruded aluminium construction.

Standard Finish: White RAL 9010 / Black 9005 (X009).