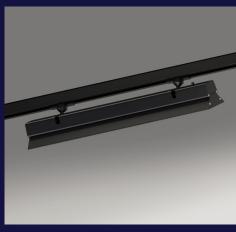

IVES LED WASHLIGHT is track a mounted luminaire with high range of adjustability to providing flexibility to light high up the wall, to focus an artwork or aim at a large display. The on-board dimmer can provide accent lighting, perfect to create an atmosphere and enhance objects. The high output LED is perfect for wall washing, giving a larger sense of space to the environment. Ives LED washlight perfect for all lighting solutions. Of extruded aluminium and steel construction finished in white RAL 9010 or black RAL 9005. The high-quality precision light controller used in conjunction with a choice of films / diffusers gives visual comfort. The IVES LED WASHLIGHT is easy to install and incorporates the latest, high efficiency LED technology. Colour consistency through life is ensured by state-of-the-art components and passive cooling aluminium heat sinks.

the coolest temperature, ensuring correct

Longevity: 50,000 hrs L80.

Light Control: Smooth dimming down to 5% is achieved by

a rotary control.

Construction: Extruded aluminium construction.

Standard Finish: White RAL 9010 / Black 9005 (X009).