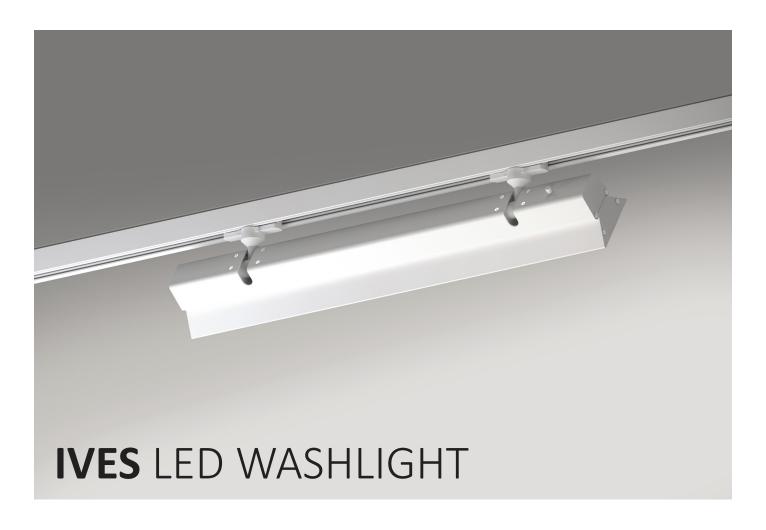

IVES LED WASHLIGHT is track a mounted luminaire with high range of adjustability to providing flexibility to light high up the wall, to focus an artwork or aim at a large display. The on-board dimmer can provide accent lighting, perfect to create an atmosphere and enhance objects. The high output LED is perfect for wall washing, giving a larger sense of space to the environment. Ives LED washlight perfect for all lighting solutions. Of extruded aluminium and steel construction finished in white RAL 9010 or black RAL 9005. The high-quality precision light controller used in conjunction with a choice of films / diffusers gives visual comfort. The IVES LED WASHLIGHT is easy to install and incorporates the latest, high efficiency LED technology. Colour consistency through life is ensured by state-of-the-art components and passive cooling aluminium heat sinks.