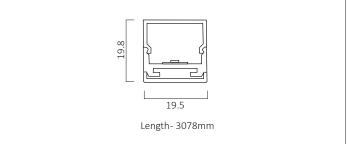

| Product Number | L4418                                    |
|----------------|------------------------------------------|
| Lamp Type      | LED, 4650 lumens, 3000K, Ra>80,<br>35.4W |
| Construction   | Aluminium / Steel / Plastic              |
| Diffuser       | Opal                                     |
| Finish         | Anodized Silver                          |
| IP             | IP44                                     |
| Control        | Driver                                   |