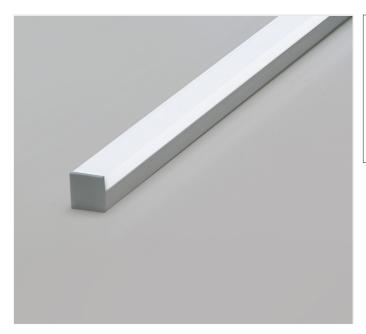

## **COVELINE LED**

COVELINE LED can be surface mounted or neatly recessed. It consists of an aluminium extruded profile constructed as individual modules in various chassis lengths, which come complete with remote driver. Optical control is provided by a clip in opal diffuser.

| Product Number | L4412                                    |
|----------------|------------------------------------------|
| Lamp Type      | LED, 3100 lumens, 3000K, Ra>80,<br>23.6W |
| Construction   | Aluminium / Steel / Plastic              |
| Diffuser       | Opal                                     |
| Finish         | Anodized Silver                          |
| IP             | IP44                                     |
| Control        | Driver                                   |