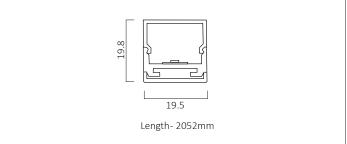

## **COVELINE LED**

COVELINE LED can be surface mounted or neatly recessed. It consists of an aluminium extruded profile constructed as individual modules in various chassis lengths, which come complete with remote driver. Optical control is provided by a clip in opal diffuser.

| Product Number | L4412                                    |
|----------------|------------------------------------------|
| Lamp Type      | LED, 3100 lumens, 3000K, Ra>80,<br>23.6W |
| Construction   | Aluminium / Steel / Plastic              |
| Diffuser       | Opal                                     |
| Finish         | Anodized Silver                          |
| IP             | IP44                                     |
| Control        | Driver                                   |