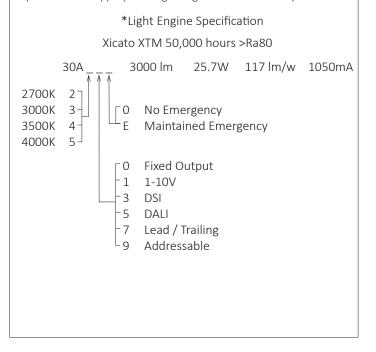

Please Note: For lumen output/power, colour temperature and protocols and appropriate Light Engine should also be specified.