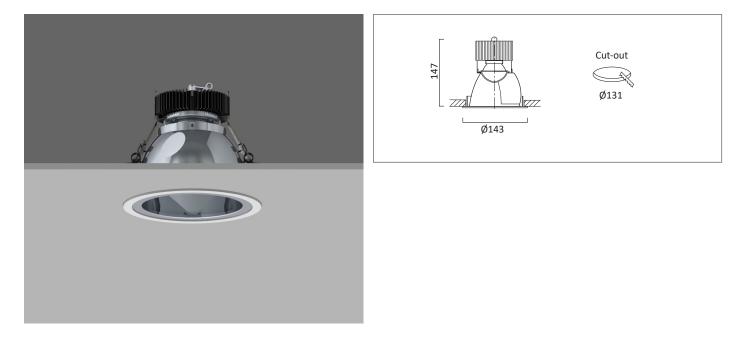

## VP X143 IP44

WALLWASHER

VP X143 KICK WALLWASHER Round recessed wallwasher with white ceiling trim and low glare, deep cone, diffused spectro silver reflector and lens optic.

Overall diameter 143mm, cut out 131mm diameter. Xicato LED.

| Product Number | F4908/*Engine                 |
|----------------|-------------------------------|
| Lamp Type      | Xicato LED, Up to 3000 lumens |
| Construction   | Aluminium / Steel             |
| Ceiling Trim   | White RAL 9010                |
| IP             | IP44                          |
| Control        | Driver                        |