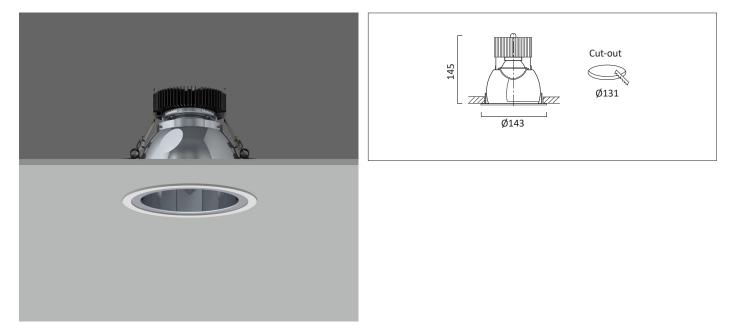

## VP X143

CORNER KICK WALLWASHER IP44

VP X143 CORNER KICK WALLWASHER Round recessed wallwasher with white ceiling trim and low glare, deep cone, diffused spectro silver reflector and lens optic. Overall diameter 143mm, cut out 131mm diameter. Xicato LED.

| Product Number | F5508/*Engine                 |
|----------------|-------------------------------|
| Lamp Type      | Xicato LED, Up to 3000 lumens |
| Construction   | Aluminium / Steel             |
| Ceiling Trim   | White RAL 9010                |
| IP             | IP44                          |
| Control        | Driver                        |