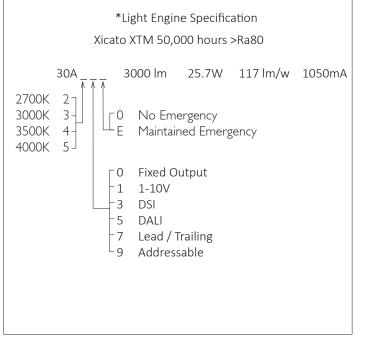

Please Note: For lumen output/power, colour temperature and protocols and appropriate Light Engine should also be specified.