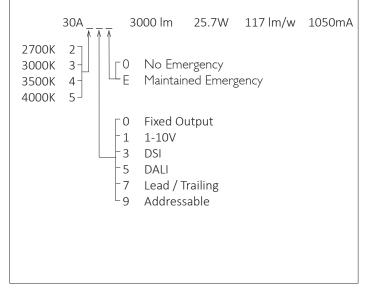

Please Note: For lumen output/power, colour temperature and protocols and appropriate Light Engine should also be specified.

Xicato XTM 50,000 hours >Ra80