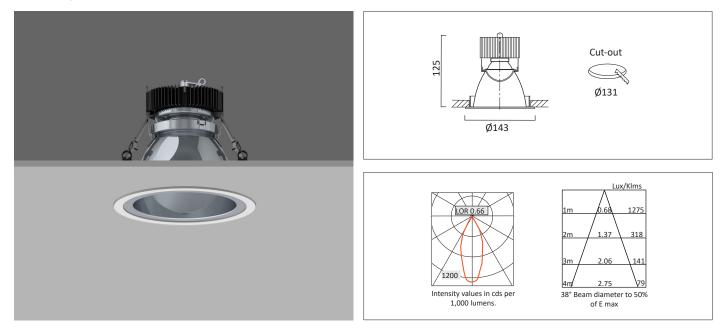

## VP X143

VP X143 FIXED Round recessed downlighter with white ceiling trim and low glare, deep cone, diffused spectro silver reflector and lens optic. Overall diameter 143mm, cut out 131mm diameter. Xicato LED. Overall height varies in relation to LED lumen output.

| Product Number | F4608/*Engine                 |
|----------------|-------------------------------|
| Lamp Type      | Xicato LED, Up to 3000 lumens |
| Construction   | Aluminium / Steel / Glass     |
| Ceiling Trim   | White RAL 9010                |
| IP             | IP20                          |
| Control        | Driver                        |