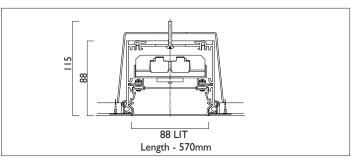

## **TRIMLESS**

LIGHTLINE LED 88 is suitable for recess mounting in most ceiling types. It consists of an aluminium extruded profile with white RAL9010 ceiling trim as individual modules in various chassis lengths, and comes complete with integral driver. Optical control is provided by a clip in opal diffuser.

| Product Number | L3202                           |
|----------------|---------------------------------|
| Lamp Type      | LED, 2260 lumens, 3000K, Ra>80, |
|                | 15.011                          |
| Construction   | Aluminium / Steel / Plastic     |
| Diffuser       | Opal                            |
| Ceiling Trim   | White RAL 9010                  |
| IP             | IP40                            |
| Control        | Driver                          |
|                |                                 |