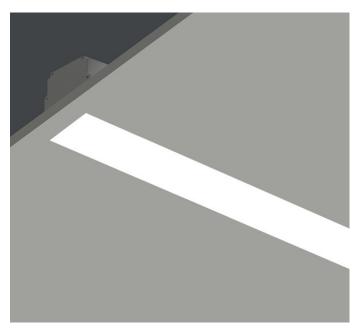

## **TRIMLESS**

LIGHTLINE LED 88 is suitable for recess mounting in most ceiling types. It consists of an aluminium extruded profile with white RAL9010 ceiling trim as individual modules in various chassis lengths, and comes complete with integral driver. Optical control is provided by a clip in opal diffuser.