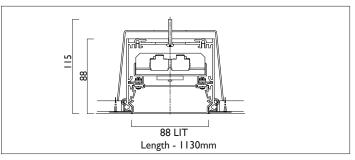

## **TRIMLESS**

LIGHTLINE LED 88 is suitable for recess mounting in most ceiling types. It consists of an aluminium extruded profile with white RAL9010 ceiling trim as individual modules in various chassis lengths, and comes complete with integral driver. Optical control is provided by a clip in opal diffuser.

| Product Number | L3104                                    |
|----------------|------------------------------------------|
| Lamp Type      | LED, 2560 lumens, 4000K, Ra>80,<br>17.2W |
| Construction   | Aluminium / Steel / Plastic              |
| Diffuser       | Opal                                     |
| Ceiling Trim   | White RAL 9010                           |
| IP             | IP40                                     |
| Control        | Driver                                   |