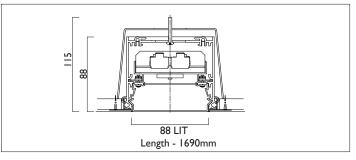

## **TRIMLESS**

LIGHTLINE LED 88 is suitable for recess mounting in most ceiling types. It consists of an aluminium extruded profile with white RAL9010 ceiling trim as individual modules in various chassis lengths, and comes complete with integral driver. Optical control is provided by a clip in opal diffuser.

| Product Number | L3006                                    |
|----------------|------------------------------------------|
| Lamp Type      | LED, 3720 lumens, 3000K, Ra>80,<br>25.8W |
| Construction   | Aluminium / Steel / Plastic              |
| Diffuser       | Opal                                     |
| Ceiling Trim   | White RAL 9010                           |
| IP             | IP40                                     |
| Control        | Driver                                   |