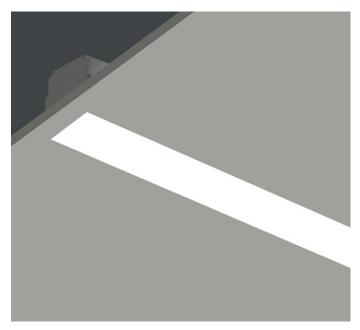

## **TRIMLESS**

LIGHTLINE LED 88 is suitable for recess mounting in most ceiling types. It consists of an aluminium extruded profile with white RAL9010 ceiling trim as individual modules in various chassis lengths, and comes complete with integral driver. Optical control is provided by a clip in opal diffuser.

| Product Number | L3002                           |
|----------------|---------------------------------|
| Lamp Type      | LED, 1240 lumens, 3000K, Ra>80, |
|                | 8.6W                            |
| Construction   | Aluminium / Steel / Plastic     |
| Diffuser       | Opal                            |
| Ceiling Trim   | White RAL 9010                  |
| IP             | IP40                            |
| Control        | Driver                          |
|                |                                 |