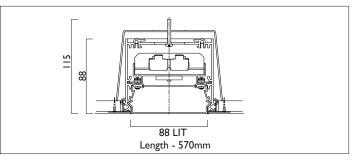

## **TRIMLESS**

LIGHTLINE LED 88 is suitable for recess mounting in most ceiling types. It consists of an aluminium extruded profile with white RAL9010 ceiling trim as individual modules in various chassis lengths, and comes complete with integral driver. Optical control is provided by a clip in opal diffuser.

| Product Number | L3002                           |
|----------------|---------------------------------|
| Lamp Type      | LED, 1240 lumens, 3000K, Ra>80, |
|                | 8.6W                            |
| Construction   | Aluminium / Steel / Plastic     |
| Diffuser       | Opal                            |
| Ceiling Trim   | White RAL 9010                  |
| IP             | IP40                            |
| Control        | Driver                          |
|                |                                 |