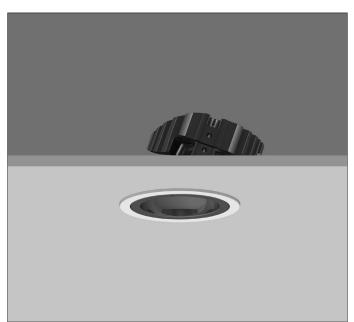

## AMBIANCE LI00 DIRECTIONAL

AMBIANCE L100 DIRECTIONAL Round recessed downlighter with standard white ceiling trim and a choice of deep cone reflector finish and beam distribution.

Overall diameter 100mm, cut out 90mm diameter.