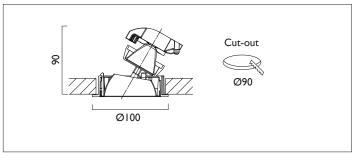

## AMBIANCE LI00 DIRECTIONAL

AMBIANCE L100 DIRECTIONAL Round recessed downlighter with standard white ceiling trim and a choice of deep cone reflector finish and beam distribution.

Overall diameter 100mm, cut out 90mm diameter.