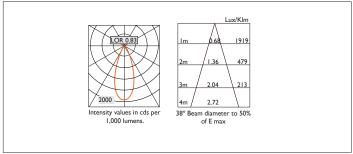

3 Step MacAdam LED.

| Product Number | C1143/*Engine                         |
|----------------|---------------------------------------|
| Lamp Type      | 3 Step MacAdam LED, Up to 1257 lumens |
| Reflector      | Black                                 |
| Beam Angle     | 38°                                   |
| Construction   | Aluminium / Steel                     |
| Ceiling Trim   | White RAL 9010                        |
| IP             | IP20                                  |
| Control        | Driver                                |