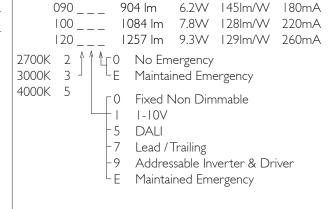

3 Step MacAdam LED.

| Product Number | C1143/*Engine                         |
|----------------|---------------------------------------|
| Lamp Type      | 3 Step MacAdam LED, Up to 1257 lumens |
| Reflector      | Black                                 |
| Beam Angle     | 38°                                   |
| Construction   | Aluminium / Steel                     |
| Ceiling Trim   | White RAL 9010                        |
| IP             | IP20                                  |
| Control        | Driver                                |

Please Note: For lumen output/power, colour temperature and protocols and appropriate Light Engine should also be specified.

\*Light Engine Specification
3 STEP MacADAM 50,000 hours >Ra80

EN 60598-1 WEE/AE0290TY

Please note, different colour appearances (K) of LEDs have slightly different lumens outputs, so, using various manufacturers figures DAL quotes mean average lumens.