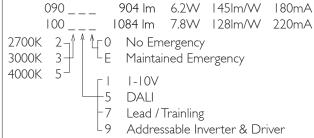

Please Note: For lumen output/power, colour temperature and protocols and appropriate Light Engine should also be specified.

Please Note: For lumen output/power, colour temperature and protocols and appropriate Light Engine should also be specified.

\*Light Engine Specification

3 STEP MacADAM 50,000 hours >Ra80

/ / (ddressable lilverter & Driver

EN 60598-1 WEE/AE0290TY

Please note, different colour appearances (K) of LEDs have slightly different lumens outputs, so, using various manufacturers figures DAL quotes mean average lumens for L and C products.