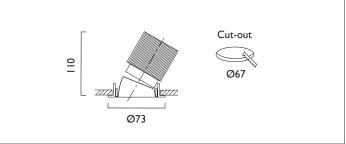

## Ambiance L73 Directional

AMBIANCE L73 DIRECTIONAL Round recessed downlighter with standard white ceiling trim and a choice of deep cone reflector finish and beam distribution. 0-25° tilt. Overall diameter 73mm, cut out 67mm diameter. 3 Step MacAdam LED.