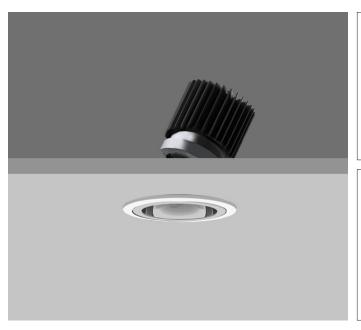

## Ambiance L73 Directional

AMBIANCE L73 DIRECTIONAL Round recessed downlighter with standard white ceiling trim and a choice of deep cone reflector finish and beam distribution. 0-25° tilt. Overall diameter 73mm, cut out 67mm diameter. 3 Step MacAdam LED.