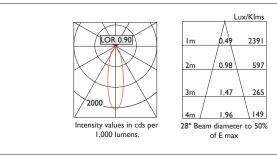

| Product Number | C0238/*Engine                      |
|----------------|------------------------------------|
| Lamp Type      | 3 Step MacAdam LED, Up to 1084 lms |
| Reflector      | Spectro Silver                     |
| Beam Angle     | 28°                                |
| Construction   | Aluminium / Steel                  |
| Ceiling Trim   | White RAL 9010                     |
| IP             | IP20                               |
| Control        | Driver                             |