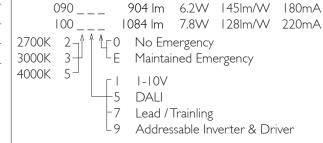

Please Note: For lumen output/power, colour temperature and protocols and appropriate Light Engine should also be specified.

Please Note: For lumen output/power, colour temperature and protocols and appropriate Light Engine should also be specified.

\*Light Engine Specification

3 STEP MacADAM 50,000 hours >Ra80

Please note, different colour appearances (K) of LEDs have slightly different lumens outputs, so, using various manufacturers figures DAL quotes mean average lumens for L and C products.