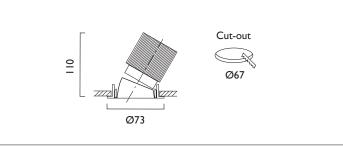

## Ambiance L73 Directional

AMBIANCE L73 DIRECTIONAL Round recessed downlighter with standard white ceiling trim and a choice of deep cone reflector finish and beam distribution. 0-25° tilt. Overall diameter 73mm, cut out 67mm diameter 3 Step MacAdam LED.