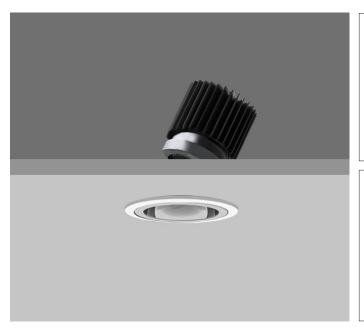

## Ambiance L73 Directional

AMBIANCE L73 DIRECTIONAL Round recessed downlighter with standard white ceiling trim and a choice of deep cone reflector finish and beam distribution. 0-25° tilt. Overall diameter 73mm, cut out 67mm diameter 3 Step MacAdam LED.