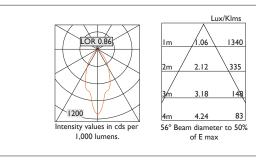

| Product Number | C0261/*Engine                      |
|----------------|------------------------------------|
| Lamp Type      | 3 Step MacAdam LED, Up to 1084 lms |
| Reflector      | Specular Silver                    |
| Beam Angle     | 56°                                |
| Construction   | Aluminium / Steel                  |
| Ceiling Trim   | White RAL 9010                     |
| IP             | IP20                               |
| Control        | Driver                             |