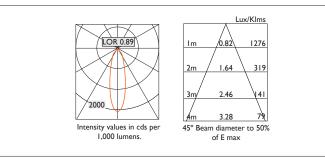

| Product Number | C0154/*Engine                      |
|----------------|------------------------------------|
| Lamp Type      | 3 Step MacAdam LED, Up to 1084 lms |
| Reflector      | White                              |
| Beam Angle     | 45°                                |
| Construction   | Aluminium / Steel                  |
| Ceiling Trim   | White RAL 9010                     |
| IP             | IP20                               |
| Control        | Driver                             |