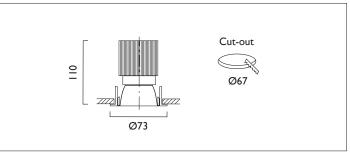

## Ambiance L73

AMBIANCE L73 FIXED Round recessed downlighter with standard white ceiling trim and a choice of deep cone reflector finish and beam distribution. Overall diameter 73mm, cut out 67mm diameter. 3 Step MacAdam LED.