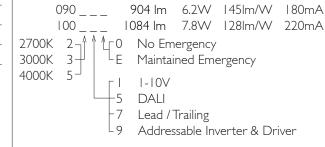

Please Note: For lumen output/power, colour temperature and protocols and appropriate Light Engine should also be specified.

Please Note: For lumen output/power, colour temperature and protocols and appropriate Light Engine should also be specified.

\*Light Engine Specification

3 STEP MacADAM 50,000 hours >Ra80

EN 60598-I WEE/AE0290TY

Please note, different colour appearances (K) of LEDs have slightly different lumens outputs, so, using various manufacturers figures DAL quotes mean average lumens for L and C products.