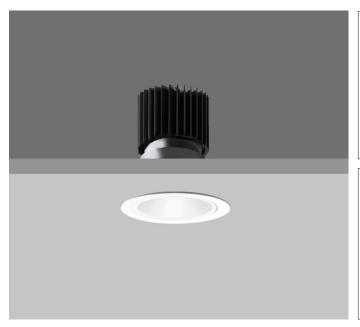

## Ambiance L73

AMBIANCE L73 FIXED Round recessed downlighter with standard white ceiling trim and a choice of deep cone reflector finish and beam distribution. Overall diameter 73mm, cut out 67mm diameter. 3 Step MacAdam LED.