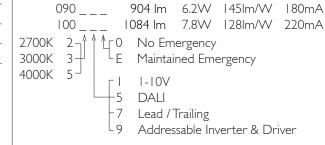

Please Note: For lumen output/power, colour temperature and protocols and appropriate Light Engine should also be specified.

Please Note: For lumen output/power, colour temperature and protocols and appropriate Light Engine should also be specified.

\*Light Engine Specification

3 STEP MacADAM 50,000 hours >Ra80

EN 60598-I WEE/AE0290TY

Please note, different colour appearances (K) of LEDs have slightly different lumens outputs, so, using various manufacturers figures DAL quotes mean average lumens for L and C products.