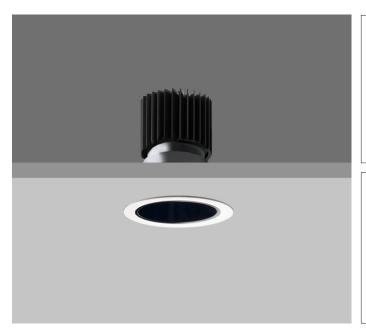

## Ambiance L73

AMBIANCE L73 FIXED Round recessed downlighter with standard white ceiling trim and a choice of deep cone reflector finish and beam distribution. Overall diameter 73mm, cut out 67mm diameter. 3 Step MacAdam LED.