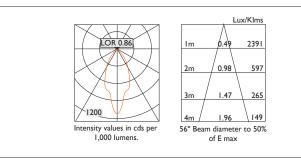

| Product Number | C0163/*Engine                      |
|----------------|------------------------------------|
| Lamp Type      | 3 Step MacAdam LED, Up to 1084 lms |
| Reflector      | Black                              |
| Beam Angle     | 56°                                |
| Construction   | Aluminium / Steel                  |
| Ceiling Trim   | White RAL 9010                     |
| IP             | IP20                               |
| Control        | Driver                             |

\*Light Engine Specification

3 STEP MacADAM 50,000 hours >Ra80

EN 60598-I WEE/AE0290TY

Please note, different colour appearances (K) of LEDs have slightly different lumens outputs, so, using various manufacturers figures DAL quotes mean average lumens for L and C products.