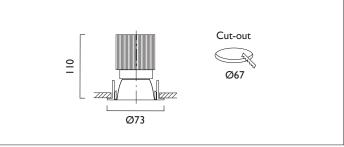

## Ambiance L73

AMBIANCE L73 FIXED Round recessed downlighter with standard white ceiling trim and a choice of deep cone reflector finish and beam distribution. Overall diameter 73mm, cut out 67mm diameter. 3 Step MacAdam LED.

| Product Number | C0163/*Engine                      |
|----------------|------------------------------------|
| Lamp Type      | 3 Step MacAdam LED, Up to 1084 lms |
| Reflector      | Black                              |
| Beam Angle     | 56°                                |
| Construction   | Aluminium / Steel                  |
| Ceiling Trim   | White RAL 9010                     |
| IP             | IP20                               |
| Control        | Driver                             |