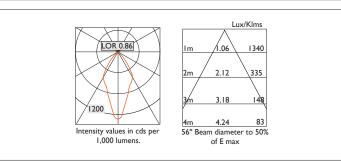

| Product Number | C0162/*Engine                      |
|----------------|------------------------------------|
| Lamp Type      | 3 Step MacAdam LED, Up to 1084 lms |
| Reflector      | Satin Silver                       |
| Beam Angle     | 56°                                |
| Construction   | Aluminium / Steel                  |
| Ceiling Trim   | White RAL 9010                     |
| IP             | IP20                               |
| Control        | Driver                             |
|                |                                    |