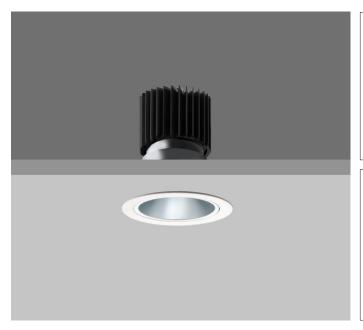

## Ambiance L73

AMBIANCE L73 FIXED Round recessed downlighter with standard white ceiling trim and a choice of deep cone reflector finish and beam distribution. Overall diameter 73mm, cut out 67mm diameter. 3 Step MacAdam LED.