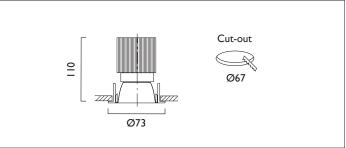

## Ambiance L73

AMBIANCE L73 FIXED Round recessed downlighter with standard white ceiling trim and a choice of deep cone reflector finish and beam distribution. Overall diameter 73mm, cut out 67mm diameter. 3 Step MacAdam LED.