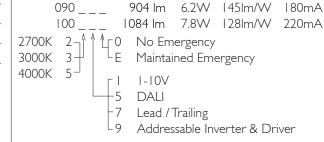

Please Note: For lumen output/power, colour temperature and protocols and appropriate Light Engine should also be specified.

Please Note: For lumen output/power, colour temperature and protocols and appropriate Light Engine should also be specified.

\*Light Engine Specification

3 STEP MacADAM 50,000 hours >Ra80

EN 60598-1 WEE/AE0290TY

Please note, different colour appearances (K) of LEDs have slightly different lumens outputs, so, using various manufacturers figures DAL quotes mean average lumens for L and C products.