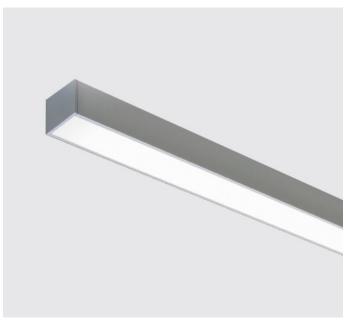

## SURFACE / PENDANT

LIGHTLINE LED 60 can be surface mounted or suspended from the ceiling. It consists of an aluminium extruded profile constructed as individual modules in various chassis lengths, which come complete with integral or remote driver. Optical control is provided by a clip in opal diffuser.