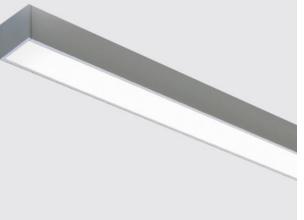

## SURFACE / PENDANT

LIGHTLINE LED 60 can be surface mounted or suspended from the ceiling. It consists of an aluminium extruded profile constructed as individual modules in various chassis lengths, which come complete with integral or remote driver. Optical control is provided by a clip in opal diffuser.