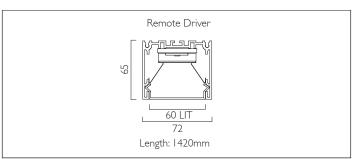

| Product Number | L8305                                  |
|----------------|----------------------------------------|
| Lamp Type      | LED, 5850 lumens, 4000K, Ra>80,<br>39W |
| Construction   | Aluminium / Steel / Plastic            |
| Diffuser       | Opal                                   |
| Ceiling Trim   | White RAL 9010                         |
| IP             | IP40                                   |
| Control        | Remote Driver                          |