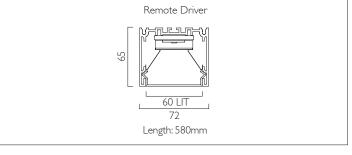

| Product Number | L8302                           |
|----------------|---------------------------------|
| Lamp Type      | LED, 2340 lumens, 4000K, Ra>80, |
|                | 15.6W                           |
| Construction   | Aluminium / Steel / Plastic     |
| Diffuser       | Opal                            |
| Ceiling Trim   | White RAL 9010                  |
| IP             | IP40                            |
| Control        | Remote Driver                   |