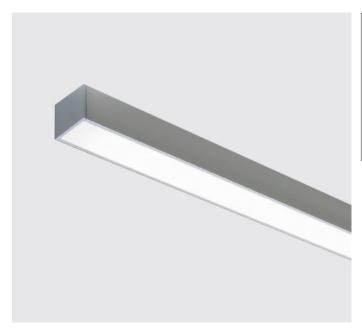

## SURFACE / PENDANT

LIGHTLINE LED 60 can be surface mounted or suspended from the ceiling. It consists of an aluminium extruded profile constructed as individual modules in various chassis lengths, which come complete with integral or remote driver. Optical control is provided by a clip in opal diffuser.