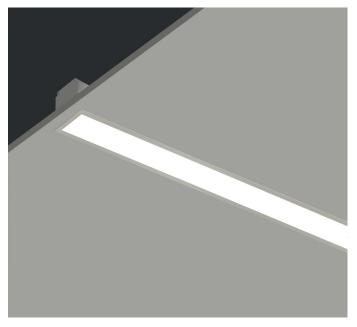

## **RECESSED WITH TRIM**

LIGHTLINE LED 60 recessed with trim is suitable for recess mounting in most ceiling types. It consists of an aluminium extruded profile with white RAL 9010 ceiling trim. Constructed as individual modules in various chassis lengths, which come complete with remote driver. Optical control is provided by a clip in opal diffuser.