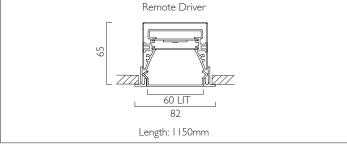

## **RECESSED WITH TRIM**

LIGHTLINE LED 60 recessed with trim is suitable for recess mounting in most ceiling types. It consists of an aluminium extruded profile with white RAL 9010 ceiling trim. Constructed as individual modules in various chassis lengths, which come complete with remote driver. Optical control is provided by a clip in opal diffuser.

| Product Number | L8604                           |
|----------------|---------------------------------|
| Lamp Type      | LED, 4520 lumens, 3000K, Ra>80, |
|                | 31.2W                           |
| Construction   | Aluminium / Steel / Plastic     |
| Diffuser       | Opal                            |
| Ceiling Trim   | White RAL 9010                  |
| IP             | IP40                            |
| Control        | Remote Driver                   |