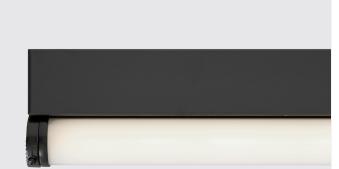

## PROJECTOR LED

PROJECTOR LED can be surface mounted. It consists of an aluminium extruded profile in various chassis lengths as individual modules, and comes complete with integral driver.

| Product Number                           | L3904           |
|------------------------------------------|-----------------|
| Lamp Type (Typical) LED, 5200 lumens, 40 | 000K, Ra>80,    |
|                                          | 51.6W           |
| Construction Aluminium / S               | Steel / Plastic |
| Diffuser                                 | Opal            |
| Ceiling Trim Whit                        | e RAL 9010      |
| IP                                       | IP20            |
| Control                                  | Driver          |