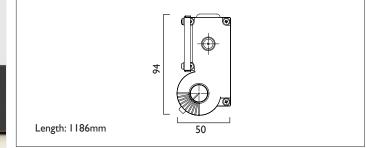

## PROJECTOR LED

PROJECTOR LED can be surface mounted. It consists of an aluminium extruded profile in various chassis lengths as individual modules, and comes complete with integral driver.

| Product Number                           | L3904           |
|------------------------------------------|-----------------|
| Lamp Type (Typical) LED, 5200 lumens, 40 | 000K, Ra>80,    |
|                                          | 51.6W           |
| Construction Aluminium / S               | Steel / Plastic |
| Diffuser                                 | Opal            |
| Ceiling Trim Whit                        | e RAL 9010      |
| IP                                       | IP20            |
| Control                                  | Driver          |