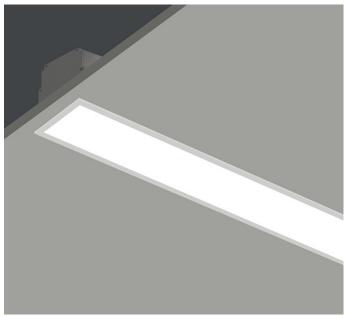

## LIGHTLINE LED 88

## **RECESSED WITH TRIM**

LIGHTLINE LED 88 is suitable for recess mounting is most ceiling types. It consists of an aluminium extruded profile with white RAL9010 ceiling trim as individual modules in various chassis lengths, and comes complete with integral driver. Optical control is provided by a clip in opal diffuser.