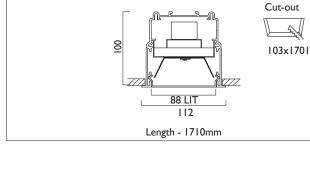

## **RECESSED WITH TRIM**

LIGHTLINE LED 88 is suitable for recess mounting is most ceiling types. It consists of an aluminium extruded profile with white RAL9010 ceiling trim as individual modules in various chassis lengths, and comes complete with integral driver. Optical control is provided by a clip in opal diffuser.

| Product Number | L2706                                     |
|----------------|-------------------------------------------|
| Lamp Type      | LED, 3840 lumens, 4000K, Ra>80,<br>25.8VV |
| Construction   | Aluminium / Steel / Plastic               |
| Diffuser       | Opal                                      |
| Ceiling Trim   | White RAL 9010                            |
| IP             | IP40                                      |
| Control        | Driver                                    |