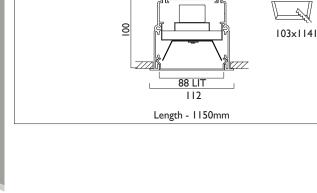

Cut-out

| Product Number | L2904                           |
|----------------|---------------------------------|
| Lamp Type      | LED, 4680 lumens, 4000K, Ra>80, |
|                | 31.2W                           |
| Construction   | Aluminium / Steel / Plastic     |
| Diffuser       | Opal                            |
| Ceiling Trim   | White RAL 9010                  |
| IP             | IP40                            |
| Control        | Driver                          |