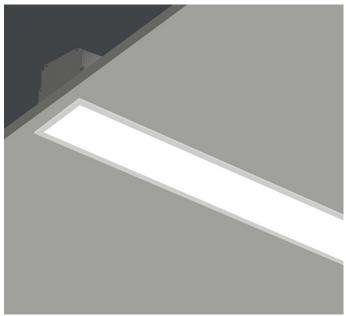

## **RECESSED WITH TRIM**

LIGHTLINE LED 88 is suitable for recess mounting is most ceiling types. It consists of an aluminium extruded profile with white RAL9010 ceiling trim as individual modules in various chassis lengths, and comes complete with integral driver. Optical control is provided by a clip in opal diffuser.