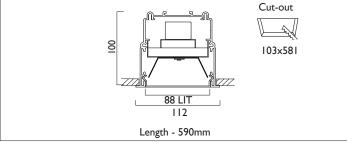

## **RECESSED WITH TRIM**

LIGHTLINE LED 88 is suitable for recess mounting is most ceiling types. It consists of an aluminium extruded profile with white RAL9010 ceiling trim as individual modules in various chassis lengths, and comes complete with integral driver. Optical control is provided by a clip in opal diffuser.

| Product Number | L2702                           |
|----------------|---------------------------------|
| Lamp Type      | LED, 1280 lumens, 4000K, Ra>80, |
|                | 8.6W                            |
| Construction   | Aluminium / Steel / Plastic     |
| Diffuser       | Opal                            |
| Ceiling Trim   | White RAL 9010                  |
| IP             | IP40                            |
| Control        | Driver                          |