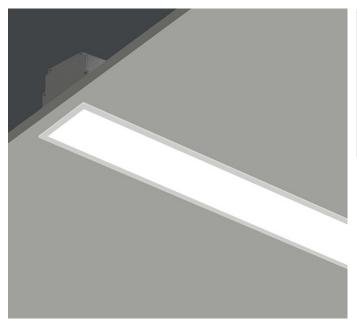

## **RECESSED WITH TRIM**

LIGHTLINE LED 88 is suitable for recess mounting is most ceiling types. It consists of an aluminium extruded profile with white RAL9010 ceiling trim as individual modules in various chassis lengths, and comes complete with integral driver. Optical control is provided by a clip in opal diffuser.