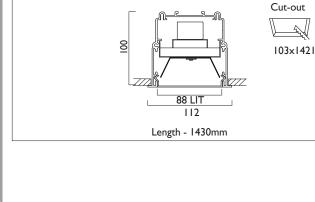

## **RECESSED WITH TRIM**

LIGHTLINE LED 88 is suitable for recess mounting is most ceiling types. It consists of an aluminium extruded profile with white RAL9010 ceiling trim as individual modules in various chassis lengths, and comes complete with integral driver. Optical control is provided by a clip in opal diffuser.

| Product Number | L2605                           |
|----------------|---------------------------------|
| Lamp Type      | LED, 3100 lumens, 3000K, Ra>80, |
|                | 21.5W                           |
| Construction   | Aluminium / Steel / Plastic     |
| Diffuser       | Opal                            |
| Ceiling Trim   | White RAL 9010                  |
| IP             | IP40                            |
| Control        | Driver                          |