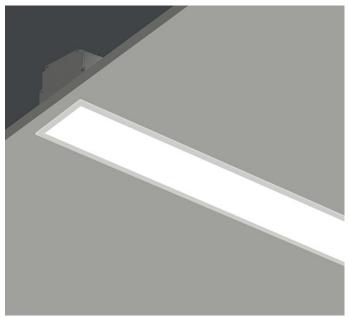

## LIGHTLINE LED 88

## **RECESSED WITH TRIM**

LIGHTLINE LED 88 is suitable for recess mounting is most ceiling types. It consists of an aluminium extruded profile with white RAL9010 ceiling trim as individual modules in various chassis lengths, and comes complete with integral driver. Optical control is provided by a clip in opal diffuser.