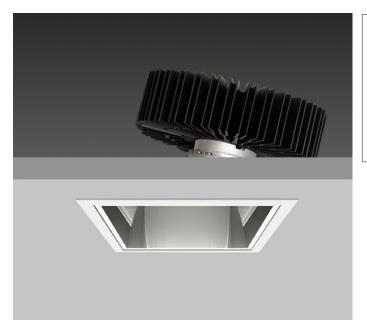

## SQUARE X161 DIRECTIONAL IP44

SQUARE X161 with Xicato LED recessed directional downlighter with deep cone reflector finished in semi specular silver, clear glass cover and white

ceiling trim. Overall size 161  $\times$  161mm, cut out 147  $\times$  147mm.