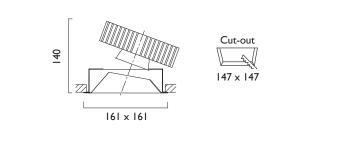

## SQUARE X161 DIRECTIONAL IP44

SQUARE X161 with Xicato LED recessed directional downlighter with deep cone reflector finished in semi specular silver, clear glass cover and white

ceiling trim. Overall size 161  $\times$  161mm, cut out 147  $\times$  147mm.