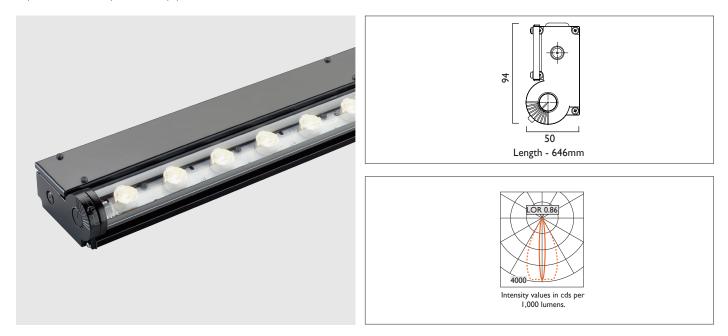

## GRAZER LED

GRAZER LED can be surface mounted or suspended from the ceiling. It consists of an aluminium extruded profile in various chassis lengths as individual modules, and comes complete with integral driver.

Optical control is provided by precise lenses.

| Product Number | L4602                          |
|----------------|--------------------------------|
| Lamp Type      | LED, 1580 lumens, 3000K, Ra>80 |
| Construction   | Aluminium / Steel / Plastic    |
| Diffuser       | Clear / Elliptical             |
| Finish         | White RAL 9010                 |
| IP             | IP20                           |
| Control        | Driver                         |