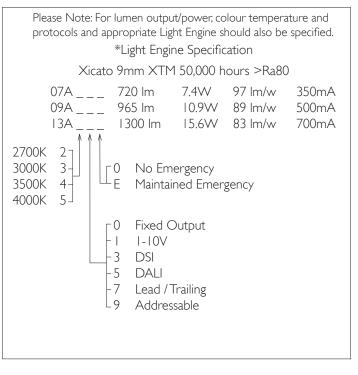

For lumen output/power, colour temperature and protocols an appropriate Light Engine should also be specified.

| Product Number | C0624/*Light Engine           |
|----------------|-------------------------------|
| Lamp Type      | Xicato LED, Up to 1300 lumens |
| Reflector      | White                         |
| Beam Angle     | 20°                           |
| Construction   | Aluminium / Steel / Glass     |
| Ceiling Trim   | White RAL 9010                |
| IP             | IP44                          |
| Control        | Driver                        |
|                |                               |