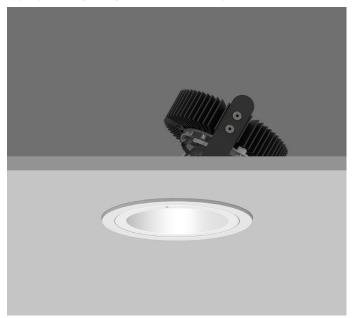

## AMBIANCE X100 DIRECTIONAL IP44

AMBIANCE X100 with Xicato LED recessed directional downlighter with deep cone reflector finished in white, with clear glass cover and white ceiling trim. Adjustable 0-30° tilt. Lockable. Overall diameter 100mm, cut out 90mm.