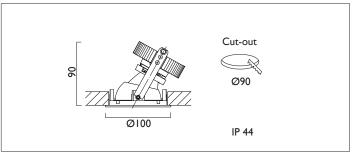

## AMBIANCE X100 DIRECTIONAL IP44

AMBIANCE X100 with Xicato LED recessed directional downlighter with deep cone reflector finished in white, with clear glass cover and white ceiling trim. Adjustable 0-30° tilt. Lockable. Overall diameter 100mm, cut out 90mm.