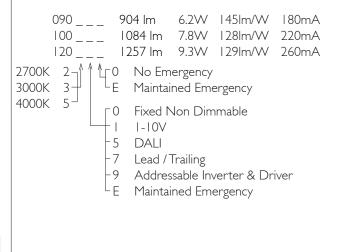

3 Step MacAdam LED.

| Product Number | C1141/*Engine                         |
|----------------|---------------------------------------|
| Lamp Type      | 3 Step MacAdam LED, Up to 1257 lumens |
| Reflector      | Specular Silver                       |
| Beam Angle     | 38°                                   |
| Construction   | Aluminium / Steel                     |
| Ceiling Trim   | White RAL 9010                        |
| IP             | IP20                                  |
| Control        | Driver                                |

Please Note: For lumen output/power, colour temperature and protocols and appropriate Light Engine should also be specified.

\*Light Engine Specification

3 STEP MacADAM 50,000 hours >Ra80

EN 60598-1 WEE/AE0290TY

Please note, different colour appearances (K) of LEDs have slightly different lumens outputs, so, using various manufacturers figures DAL quotes mean average lumens.