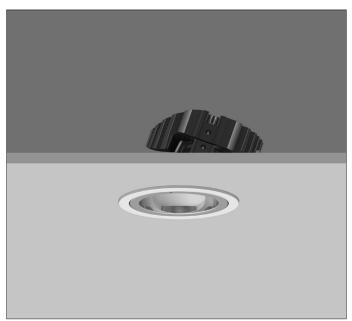

## AMBIANCE LI00 DIRECTIONAL

AMBIANCE L100 DIRECTIONAL Round recessed downlighter with standard white ceiling trim and a choice of deep cone reflector finish and beam distribution.

Overall diameter 100mm, cut out 90mm diameter.