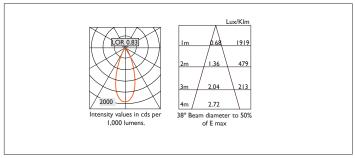

3 Step MacAdam LED.

| Product Number | C1141/*Engine                         |
|----------------|---------------------------------------|
| Lamp Type      | 3 Step MacAdam LED, Up to 1257 lumens |
| Reflector      | Specular Silver                       |
| Beam Angle     | 38°                                   |
| Construction   | Aluminium / Steel                     |
| Ceiling Trim   | White RAL 9010                        |
| IP             | IP20                                  |
| Control        | Driver                                |