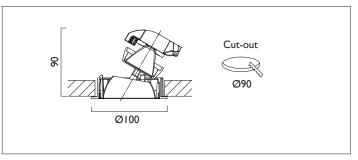

## AMBIANCE LI00 DIRECTIONAL

AMBIANCE L100 DIRECTIONAL Round recessed downlighter with standard white ceiling trim and a choice of deep cone reflector finish and beam distribution.

Overall diameter 100mm, cut out 90mm diameter.