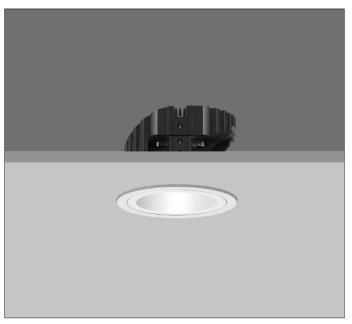

## AMBIANCE L100

AMBIANCE L100 FIXED Round recessed downlighter with standard white ceiling trim and a choice of deep cone reflector finish and beam distribution. Overall diameter 100mm, cut out 90mm diameter. 3 Step MacAdam LED.