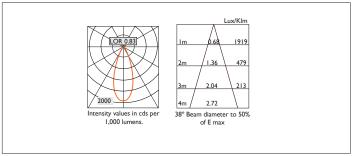

| Product Number | C0944/*Engine                         |
|----------------|---------------------------------------|
| Lamp Type      | 3 Step MacAdam LED, Up to 1257 lumens |
| Reflector      | White                                 |
| Beam Angle     | 38°                                   |
| Construction   | Aluminium / Steel                     |
| Ceiling Trim   | White RAL 9010                        |
| IP             | IP20                                  |
| Control        | Driver                                |