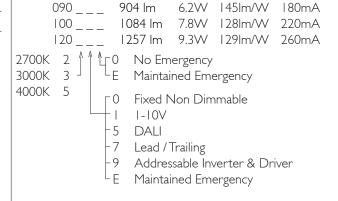

Please Note: For lumen output/power, colour temperature and protocols and appropriate Light Engine should also be specified.

\*Light Engine Specification

3 STEP MacADAM 50,000 hours >Ra80

EN 60598-1 WEE/AE0290TY

Please note, different colour appearances (K) of LEDs have slightly different lumens outputs, so, using various manufacturers figures DAL quotes mean average lumens.