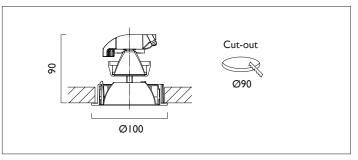

## AMBIANCE L100

AMBIANCE L100 FIXED Round recessed downlighter with standard white ceiling trim and a choice of deep cone reflector finish and beam distribution. Overall diameter 100mm, cut out 90mm diameter. 3 Step MacAdam LED.