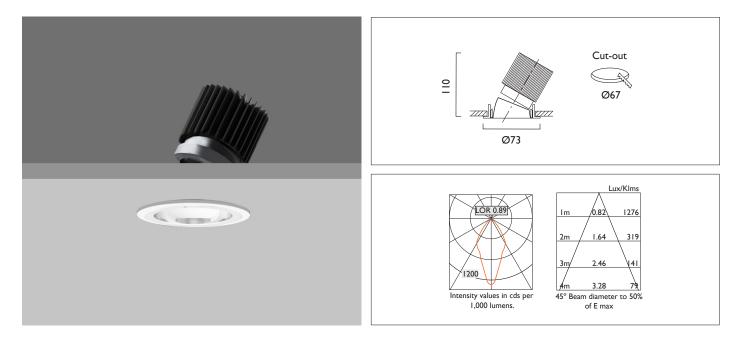

## Ambiance L73 Directional

AMBIANCE L73 DIRECTIONAL Round recessed downlighter with standard white ceiling trim and a choice of deep cone reflector finish and beam distribution. 0-25° tilt. Overall diameter 73mm, cut out 67mm diameter. 3 Step MacAdam LED.

| Product Number | C0254/*Engine                      |
|----------------|------------------------------------|
| Lamp Type      | 3 Step MacAdam LED, Up to 1084 lms |
| Reflector      | White                              |
| Beam Angle     | 45°                                |
| Construction   | Aluminium / Steel                  |
| Ceiling Trim   | White RAL 9010                     |
| IP             | IP20                               |
| Control        | Driver                             |
|                |                                    |