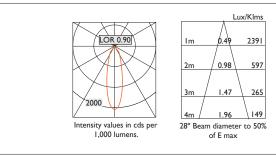

| Product Number | C0234/*Engine                      |
|----------------|------------------------------------|
| Lamp Type      | 3 Step MacAdam LED, Up to 1084 lms |
| Reflector      | White                              |
| Beam Angle     | 28°                                |
| Construction   | Aluminium / Steel                  |
| Ceiling Trim   | White RAL 9010                     |
| IP             | IP20                               |
| Control        | Driver                             |