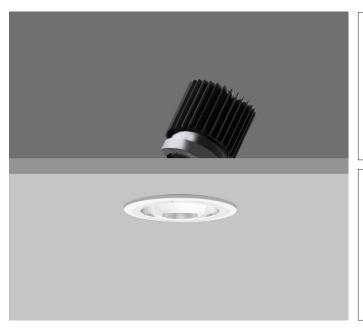

## Ambiance L73 Directional

AMBIANCE L73 DIRECTIONAL Round recessed downlighter with standard white ceiling trim and a choice of deep cone reflector finish and beam distribution. 0-25° tilt. Overall diameter 73mm, cut out 67mm diameter 3 Step MacAdam LED.