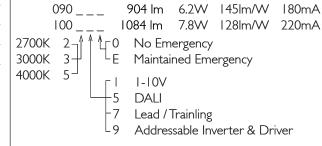

Please Note: For lumen output/power, colour temperature and protocols and appropriate Light Engine should also be specified.

Please Note: For lumen output/power, colour temperature and protocols and appropriate Light Engine should also be specified.

\*Light Engine Specification

3 STEP MacADAM 50,000 hours >Ra80

EN 60598-I WEE/AE0290TY

Please note, different colour appearances (K) of LEDs have slightly different lumens outputs, so, using various manufacturers figures DAL quotes mean average lumens for L and C products.