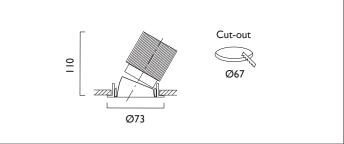

## Ambiance L73 Directional

AMBIANCE L73 DIRECTIONAL Round recessed downlighter with standard white ceiling trim and a choice of deep cone reflector finish and beam distribution. 0-25° tilt. Overall diameter 73mm, cut out 67mm diameter 3 Step MacAdam LED.