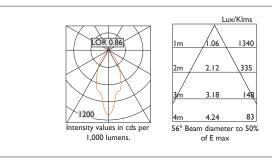

| Product Number | C0263/*Engine                     |
|----------------|-----------------------------------|
| Lamp Type      | 3 Step MacAdam LED, Up to 1084lms |
| Reflector      | Black                             |
| Beam Angle     | 56°                               |
| Construction   | Aluminium / Steel                 |
| Ceiling Trim   | White RAL 9010                    |
| IP             | IP20                              |
| Control        | Driver                            |