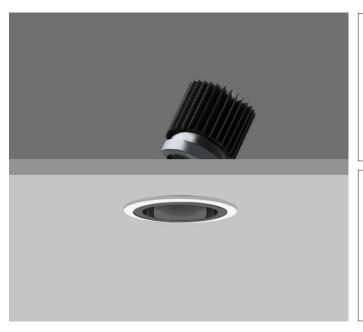

## Ambiance L73 Directional

AMBIANCE L73 DIRECTIONAL Round recessed downlighter with standard white ceiling trim and a choice of deep cone reflector finish and beam distribution. 0-25° tilt. Overall diameter 73mm, cut out 67mm diameter. 3 Step MacAdam LED.