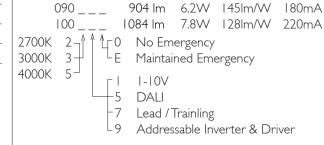

Please Note: For lumen output/power, colour temperature and protocols and appropriate Light Engine should also be specified.

Please Note: For lumen output/power, colour temperature and protocols and appropriate Light Engine should also be specified.

\*Light Engine Specification

3 STEP MacADAM 50,000 hours >Ra80

Please note, different colour appearances (K) of LEDs have slightly different lumens outputs, so, using various manufacturers figures DAL quotes mean average lumens for L and C products.