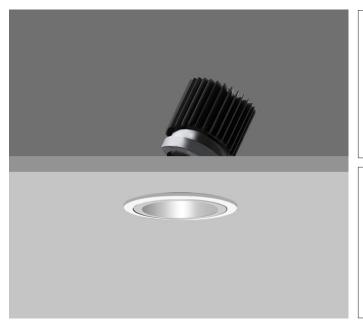

## Ambiance L73 Directional

AMBIANCE L73 DIRECTIONAL Round recessed downlighter with standard white ceiling trim and a choice of deep cone reflector finish and beam distribution. 0-25° tilt. Overall diameter 73mm, cut out 67mm diameter. 3 Step MacAdam LED.