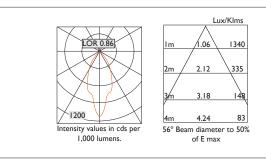

| Product Number | C0262/*Engine                     |
|----------------|-----------------------------------|
| Lamp Type      | 3 Step MacAdam LED, Up to 1084lms |
| Reflector      | Satin Silver                      |
| Beam Angle     | 56°                               |
| Construction   | Aluminium / Steel                 |
| Ceiling Trim   | White RAL 9010                    |
| IP             | IP20                              |
| Control        | Driver                            |