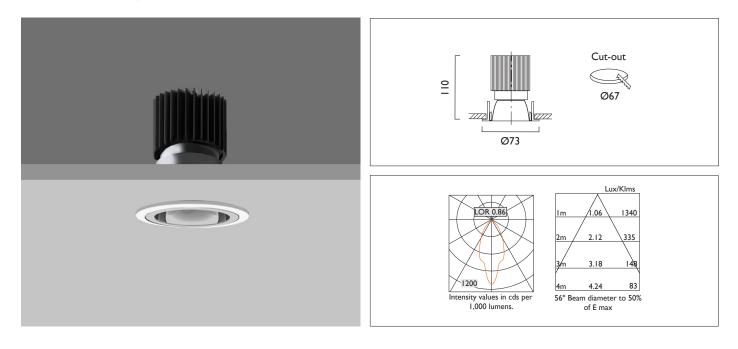

## Ambiance L73

AMBIANCE L73 FIXED Round recessed downlighter with standard white ceiling trim and a choice of deep cone reflector finish and beam distribution. Overall diameter 73mm, cut out 67mm diameter. 3 Step MacAdam LED.

| Product Number | C0168/*Engine                      |
|----------------|------------------------------------|
| Lamp Type      | 3 Step MacAdam LED, Up to 1084 Ims |
| Reflector      | Spectro Silver                     |
| Beam Angle     | 56°                                |
| Construction   | Aluminium / Steel                  |
| Ceiling Trim   | White RAL 9010                     |
| IP             | IP20                               |
| Control        | Driver                             |
|                |                                    |