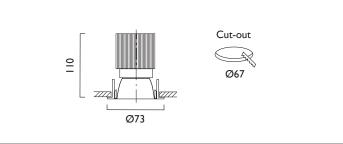

## Ambiance L73

AMBIANCE L73 FIXED Round recessed downlighter with standard white ceiling trim and a choice of deep cone reflector finish and beam distribution. Overall diameter 73mm, cut out 67mm diameter. 3 Step MacAdam LED.

| Product Number | C0134/*Engine                      |
|----------------|------------------------------------|
| Lamp Type      | 3 Step MacAdam LED, Up to 1084 lms |
| Reflector      | White                              |
| Beam Angle     | 28°                                |
| Construction   | Aluminium / Steel                  |
| Ceiling Trim   | White RAL 9010                     |
| IP             | IP20                               |
| Control        | Driver                             |