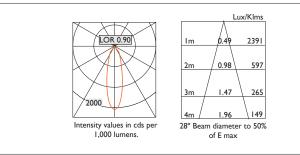

| Product Number | C0134/*Engine                      |
|----------------|------------------------------------|
| Lamp Type      | 3 Step MacAdam LED, Up to 1084 lms |
| Reflector      | White                              |
| Beam Angle     | 28°                                |
| Construction   | Aluminium / Steel                  |
| Ceiling Trim   | White RAL 9010                     |
| IP             | IP20                               |
| Control        | Driver                             |

\*Light Engine Specification

3 STEP MacADAM 50,000 hours >Ra80

EN 60598-1 WEE/AE0290TY

Please note, different colour appearances (K) of LEDs have slightly different lumens outputs, so, using various manufacturers figures DAL quotes mean average lumens for L and C products.