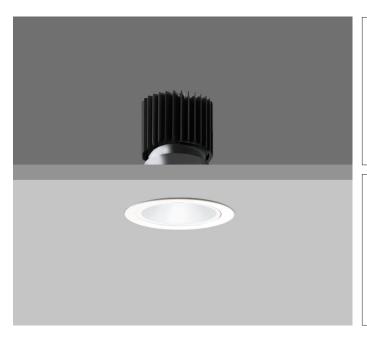

## Ambiance L73

AMBIANCE L73 FIXED Round recessed downlighter with standard white ceiling trim and a choice of deep cone reflector finish and beam distribution. Overall diameter 73mm, cut out 67mm diameter. 3 Step MacAdam LED.