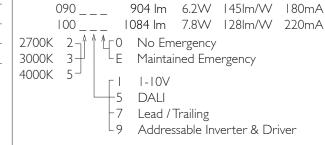

Please Note: For lumen output/power, colour temperature and protocols and appropriate Light Engine should also be specified.

Please Note: For lumen output/power, colour temperature and protocols and appropriate Light Engine should also be specified.

\*Light Engine Specification

3 STEP MacADAM 50,000 hours >Ra80

EN 60598-1 WEE/AE0290TY

Please note, different colour appearances (K) of LEDs have slightly different lumens outputs, so, using various manufacturers figures DAL quotes mean average lumens for L and C products.