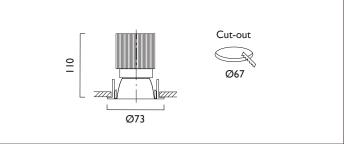

## Ambiance L73

AMBIANCE L73 FIXED Round recessed downlighter with standard white ceiling trim and a choice of deep cone reflector finish and beam distribution. Overall diameter 73mm, cut out 67mm diameter. 3 Step MacAdam LED.