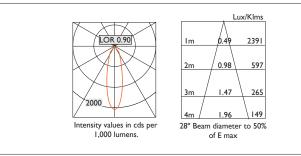

| Product Number | C0133/*Engine                      |
|----------------|------------------------------------|
| Lamp Type      | 3 Step MacAdam LED, Up to 1084 lms |
| Reflector      | Black                              |
| Beam Angle     | 28°                                |
| Construction   | Aluminium / Steel                  |
| Ceiling Trim   | White RAL 9010                     |
| IP             | IP20                               |
| Control        | Driver                             |
|                |                                    |