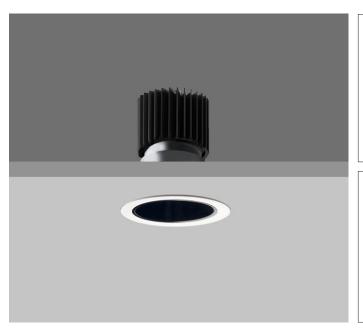

## Ambiance L73

AMBIANCE L73 FIXED Round recessed downlighter with standard white ceiling trim and a choice of deep cone reflector finish and beam distribution. Overall diameter 73mm, cut out 67mm diameter. 3 Step MacAdam LED.