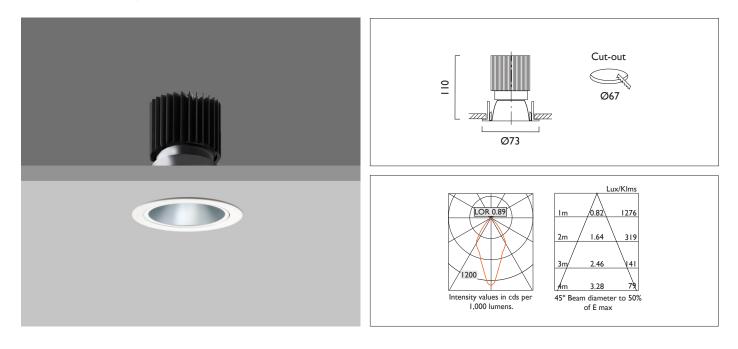

## Ambiance L73

AMBIANCE L73 FIXED Round recessed downlighter with standard white ceiling trim and a choice of deep cone reflector finish and beam distribution. Overall diameter 73mm, cut out 67mm diameter. 3 Step MacAdam LED.

| Product Number | C0152/*Engine                      |
|----------------|------------------------------------|
| Lamp Type      | 3 Step MacAdam LED, Up to 1084 lms |
| Reflector      | Satin Silver                       |
| Beam Angle     | 45°                                |
| Construction   | Aluminium / Steel                  |
| Ceiling Trim   | White RAL 9010                     |
| IP             | IP20                               |
| Control        | Driver                             |
|                |                                    |