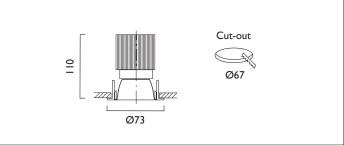

## Ambiance L73

AMBIANCE L73 FIXED Round recessed downlighter with standard white ceiling trim and a choice of deep cone reflector finish and beam distribution. Overall diameter 73mm, cut out 67mm diameter. 3 Step MacAdam LED.