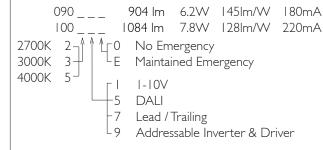

Please Note: For lumen output/power, colour temperature and protocols and appropriate Light Engine should also be specified.

Please Note: For lumen output/power, colour temperature and protocols and appropriate Light Engine should also be specified.

\*Light Engine Specification

3 STEP MacADAM 50,000 hours >Ra80

EN 60598-I WEE/AE0290TY

Please note, different colour appearances (K) of LEDs have slightly different lumens outputs, so, using various manufacturers figures DAL quotes mean average lumens for L and C products.