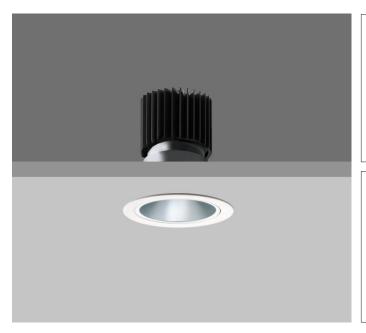

## Ambiance L73

AMBIANCE L73 FIXED Round recessed downlighter with standard white ceiling trim and a choice of deep cone reflector finish and beam distribution. Overall diameter 73mm, cut out 67mm diameter. 3 Step MacAdam LED.