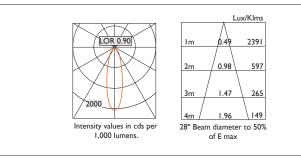

| Product Number | C0132/*Engine                      |
|----------------|------------------------------------|
| Lamp Type      | 3 step MacAdam LED, Up to 1084 lms |
| Reflector      | Satin Silver                       |
| Beam Angle     | 28°                                |
| Construction   | Aluminium / Steel                  |
| Ceiling Trim   | White RAL 9010                     |
| IP             | IP20                               |
| Control        | Driver                             |