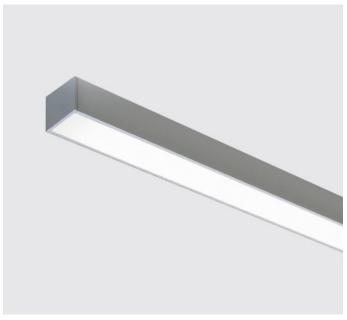

## LIGHTLINE LED 60

## SURFACE / PENDANT

LIGHTLINE LED 60 can be surface mounted or suspended from the ceiling. It consists of an aluminium extruded profile constructed as individual modules in various chassis lengths, which come complete with integral or remote driver. Optical control is provided by a clip in opal diffuser.