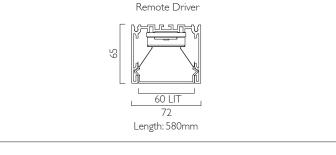

| Product Number | L8202                           |
|----------------|---------------------------------|
| Lamp Type      | LED, 2260 lumens, 3000K, Ra>80, |
|                | 15.6W                           |
| Construction   | Aluminium / Steel / Plastic     |
| Diffuser       | Opal                            |
| Ceiling Trim   | White RAL 9010                  |
| IP             | IP40                            |
| Control        | Remote Driver                   |