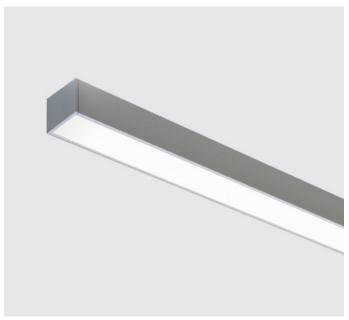

## SURFACE / PENDANT

LIGHTLINE LED 60 can be surface mounted or suspended from the ceiling. It consists of an aluminium extruded profile constructed as individual modules in various chassis lengths, which come complete with integral or remote driver. Optical control is provided by a clip in opal diffuser.

| Product Number | L8105                           |
|----------------|---------------------------------|
| Lamp Type      | LED, 3200 lumens, 4000K, Ra>80, |
|                | 21.5W                           |
| Construction   | Aluminium / Steel / Plastic     |
| Diffuser       | Opal                            |
| Ceiling Trim   | White RAL 9010                  |
| IP             | IP40                            |
| Control        | Remote Driver                   |