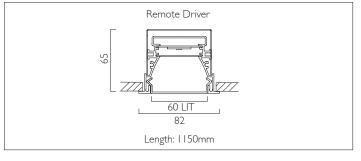

## **RECESSED WITH TRIM**

LIGHTLINE LED 60 recessed with trim is suitable for recess mounting in most ceiling types. It consists of an aluminium extruded profile with white RAL 9010 ceiling trim. Constructed as individual modules in various chassis lengths, which come complete with remote driver. Optical control is provided by a clip in opal diffuser.

| Product Number | L8704                           |
|----------------|---------------------------------|
| Lamp Type      | LED, 4080 lumens, 4000K, Ra>80, |
|                | 31.2W                           |
| Construction   | Aluminium / Steel / Plastic     |
| Diffuser       | Opal                            |
| Ceiling Trim   | White RAL 9010                  |
| IP             | IP40                            |
| Control        | Remote Driver                   |