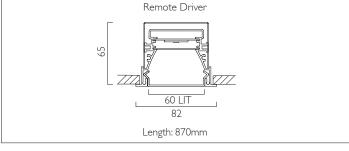

## **RECESSED WITH TRIM**

LIGHTLINE LED 60 recessed with trim is suitable for recess mounting in most ceiling types. It consists of an aluminium extruded profile with white RAL 9010 ceiling trim. Constructed as individual modules in various chassis lengths, which come complete with remote driver. Optical control is provided by a clip in opal diffuser.

| Product Number | L8703                           |
|----------------|---------------------------------|
| Lamp Type      | LED, 3510 lumens, 4000K, Ra>80, |
|                | 23.4W                           |
| Construction   | Aluminium / Steel / Plastic     |
| Diffuser       | Opal                            |
| Ceiling Trim   | White RAL 9010                  |
| IP             | IP40                            |
| Control        | Remote Driver                   |