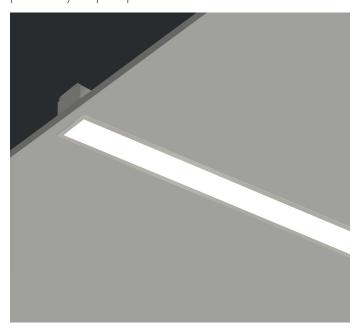

## **RECESSED WITH TRIM**

LIGHTLINE LED 60 recessed with trim is suitable for recess mounting in most ceiling types. It consists of an aluminium extruded profile with white RAL 9010 ceiling trim. Constructed as individual modules in various chassis lengths, which come complete with remote driver. Optical control is provided by a clip in opal diffuser.