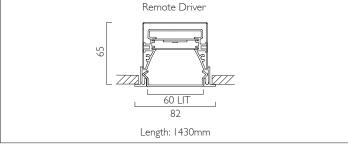

## **RECESSED WITH TRIM**

LIGHTLINE LED 60 recessed with trim is suitable for recess mounting in most ceiling types. It consists of an aluminium extruded profile with white RAL 9010 ceiling trim. Constructed as individual modules in various chassis lengths, which come complete with remote driver. Optical control is provided by a clip in opal diffuser.

| Product Number | L8505                           |
|----------------|---------------------------------|
| Lamp Type      | LED, 3200 lumens, 4000K, Ra>80, |
|                | 21.5W                           |
| Construction   | Aluminium / Steel / Plastic     |
| Diffuser       | Opal                            |
| Ceiling Trim   | White RAL 9010                  |
| IP             | IP40                            |
| Control        | Remote Driver                   |