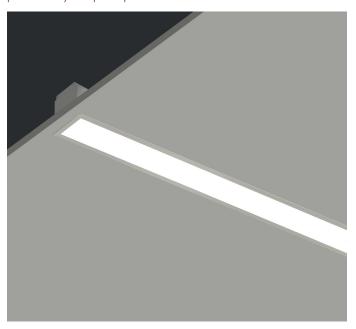

## **RECESSED WITH TRIM**

LIGHTLINE LED 60 recessed with trim is suitable for recess mounting in most ceiling types. It consists of an aluminium extruded profile with white RAL 9010 ceiling trim. Constructed as individual modules in various chassis lengths, which come complete with remote driver. Optical control is provided by a clip in opal diffuser.