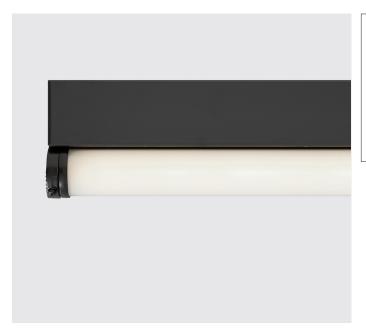

## PROJECTOR LED

PROJECTOR LED can be surface mounted. It consists of an aluminium extruded profile in various chassis lengths as individual modules, and comes complete with integral driver.

| Lamp Type (Typical)  LED, I 300 lumens, 3000K, Ra>80, I 2.9W  Construction  Aluminium / Steel / Plastic  Diffuser  Opal  Ceiling Trim  White RAL 9010 | Product Number      | L3801                       |
|-------------------------------------------------------------------------------------------------------------------------------------------------------|---------------------|-----------------------------|
| Diffuser Opal                                                                                                                                         | Lamp Type (Typical) |                             |
| 2 114444                                                                                                                                              | Construction        | Aluminium / Steel / Plastic |
| Ceiling Trim White RAL 9010                                                                                                                           | Diffuser            | Opal                        |
|                                                                                                                                                       | Ceiling Trim        | White RAL 9010              |
| IP IP20                                                                                                                                               | IP                  | IP20                        |
| Control Driver                                                                                                                                        | Control             | Driver                      |