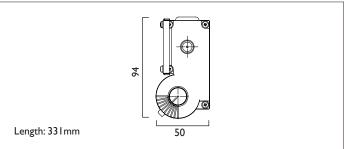

## PROJECTOR LED

PROJECTOR LED can be surface mounted. It consists of an aluminium extruded profile in various chassis lengths as individual modules, and comes complete with integral driver.

| Lamp Type (Typical)  LED, I 300 lumens, 3000K, Ra>80, I 2.9W  Construction  Aluminium / Steel / Plastic  Diffuser  Opal  Ceiling Trim  White RAL 9010 | Product Number      | L3801                       |
|-------------------------------------------------------------------------------------------------------------------------------------------------------|---------------------|-----------------------------|
| Diffuser Opal                                                                                                                                         | Lamp Type (Typical) |                             |
| 2 114444                                                                                                                                              | Construction        | Aluminium / Steel / Plastic |
| Ceiling Trim White RAL 9010                                                                                                                           | Diffuser            | Opal                        |
|                                                                                                                                                       | Ceiling Trim        | White RAL 9010              |
| IP IP20                                                                                                                                               | IP                  | IP20                        |
| Control Driver                                                                                                                                        | Control             | Driver                      |