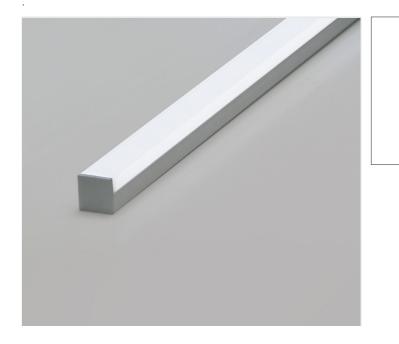

## COVELINE LED

COVELINE LED can be surface mounted or neatly recessed. It consists of an aluminium extruded profile constructed as individual modules in various chassis lengths, which come complete with remote driver. Optical control is provided by a clip in opal diffuser.

| Product Number | L4518                                  |
|----------------|----------------------------------------|
| Lamp Type      | LED, 5523 lumens, 4000K, Ra>80,<br>69W |
| Construction   | Aluminium / Steel / Plastic            |
| Diffuser       | Opal                                   |
| Finish         | Anodized Silver                        |
| IP             | IP44                                   |
| Control        | Driver                                 |