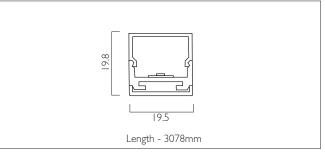

| Product Number | L4518                                  |
|----------------|----------------------------------------|
| Lamp Type      | LED, 5523 lumens, 4000K, Ra>80,<br>69W |
| Construction   | Aluminium / Steel / Plastic            |
| Diffuser       | Opal                                   |
| Finish         | Anodized Silver                        |
| IP             | IP44                                   |
| Control        | Driver                                 |