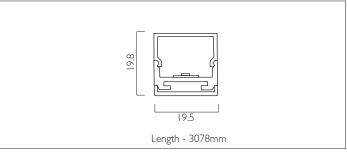

| Product Number | L4418                           |
|----------------|---------------------------------|
| Lamp Type      | LED, 5367 lumens, 3000K, Ra>80, |
|                | 69W                             |
| Construction   | Aluminium / Steel / Plastic     |
| Diffuser       | Opal                            |
| Finish         | Anodized Silver                 |
| IP             | IP44                            |
| Control        | Driver                          |