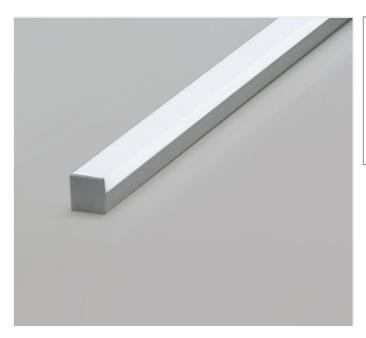

## **COVELINE LED**

COVELINE LED can be surface mounted or neatly recessed. It consists of an aluminium extruded profile constructed as individual modules in various chassis lengths, which come complete with remote driver. Optical control is provided by a clip in opal diffuser.