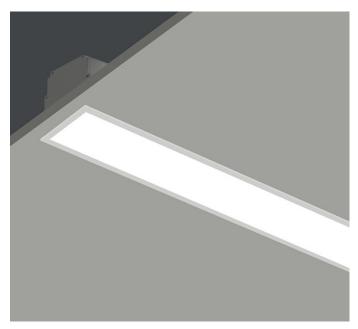

## LIGHTLINE LED 88

## **RECESSED WITH TRIM**

LIGHTLINE LED 88 is suitable for recess mounting is most ceiling types. It consists of an aluminium extruded profile with white RAL9010 ceiling trim as individual modules in various chassis lengths, and comes complete with integral driver. Optical control is provided by a clip in opal diffuser.