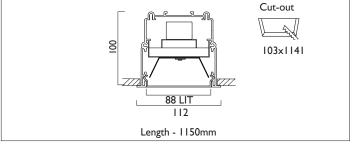

## **RECESSED WITH TRIM**

LIGHTLINE LED 88 is suitable for recess mounting is most ceiling types. It consists of an aluminium extruded profile with white RAL9010 ceiling trim as individual modules in various chassis lengths, and comes complete with integral driver. Optical control is provided by a clip in opal diffuser.

| Product Number | L2704                                    |
|----------------|------------------------------------------|
| Lamp Type      | LED, 2500 lumens, 4000K, Ra>80,<br>17.2W |
|                | 17.200                                   |
| Construction   | Aluminium / Steel / Plastic              |
| Diffuser       | Opal                                     |
| Ceiling Trim   | White RAL 9010                           |
| IP             | IP40                                     |
| Control        | Driver                                   |
| Control        | Driver                                   |