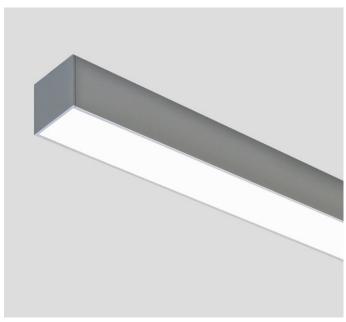

## LIGHTLINE LED 88

## SURFACE / PENDANT

LIGHTLINE LED 88 can be surface mounted or suspended from the ceiling. It consists of an aluminium extruded profile as individual modules in various chassis lengths, which come complete with integral driver. Constructed as individual modules in various chassis lengths, which come complete with integral driver. Optical control is provided by a clip in opal diffuser.